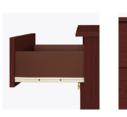

## beaufort Chest Wide 5 Drawers

Kwalu's Beaufort Collection delivers a traditional casegood to senior living environments. The gently radiused corners, overlay door and drawer design and OG edging contribute to a sense of refinement and classic elegance your residents will appreciate.

Model: BECH50 25W 19D 46.75H

Durable Finish Kwalu's proprietary finish doesn't have any of the drawbacks of wood. The finish is moisture impervious, easy to clean and maintenance-free.

**OG Edging on Top** This traditional 3/8" tiered edging on the top adds character.