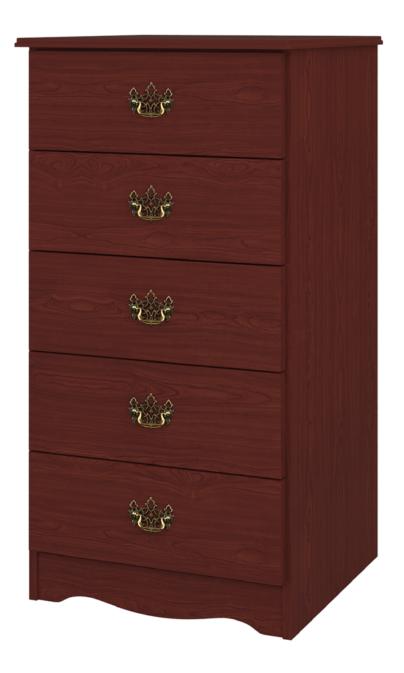

## beaufort Chest Wide 5 Drawers

Kwalu's Beaufort Collection delivers a traditional casegood to senior living environments. The gently radiused corners, overlay door and drawer design and OG edging contribute to a sense of refinement and classic elegance your residents will appreciate.

Model: BECH50 25W 19D 46.75H

Durable Finish Kwalu's proprietary finish doesn't have any of the drawbacks of wood. The finish is moisture impervious, easy to clean and maintenance-free.

**OG Edging on Top** This traditional 3/8" tiered edging on the top adds character.