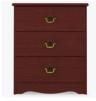

## Chest 5 Drawers

KWalu. Furnishing the Future

Other Chest Styles Beaufort chest styles include 3,4, 5 and 6 drawer versions.