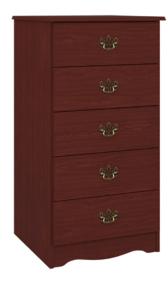

## beaufort Chest Wide 5 Drawers

Kwalu's Beaufort Collection delivers a traditional casegood to senior living environments. The gently radiused corners, overlay door and drawer design and OG edging contribute to a sense of refinement and classic elegance your residents will appreciate.

Model: BECH50 25W 19D 46.75H

Durable Finish Kwalu's proprietary finish doesn't have any of the drawbacks of wood. The finish is moisture impervious, easy to clean and maintenance-free.

**OG Edging on Top** This traditional 3/8" tiered edging on the top adds character.